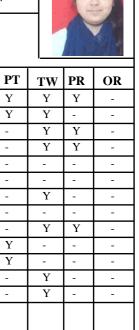

Name : UMRIKAR DHANASHREE KRISHNA

Programme : DRESS DESIGNING AND GARMENT MANUFACTURING

| l ''   | 6           |                            |    |    |    |    |    |
|--------|-------------|----------------------------|----|----|----|----|----|
| Sr.No. | Course Code | Course Name                | ТН | PT | TW | PR | OR |
| 1      | DD6262      | APPAREL CONSTRUCTION       | -  | -  | Y  | Y  | -  |
| 2      | DD6456      | COMPUTERISE FASHION DESIGN | -  | -  | Y  | Y  | -  |
| 3      | DD6410      | PROFESSIONAL PRACTICE      | -  | 1  | Y  | -  | -  |
| 4      | DD6318      | MACHINE STUDY              | -  | -  | Y  | -  | -  |