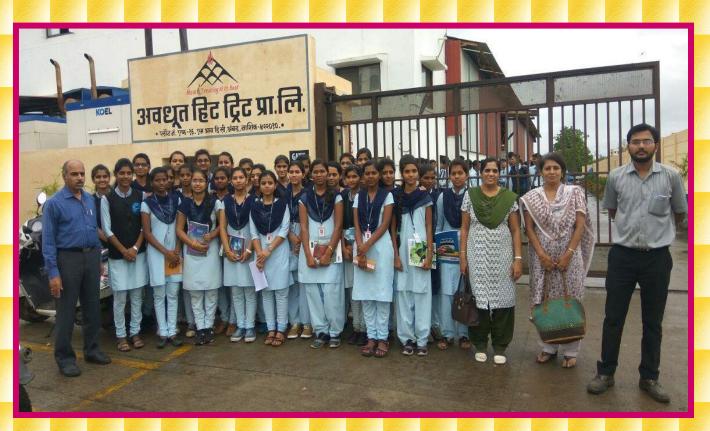

Industrial visit to "Avdoot Heat treat Pvt. Ltd., Nashik " of third year students on 28/08/2017.

Industrial visit to "33kV/11kV Somani garden Sub- station, Nashik" of third year students on 06/09/2017.