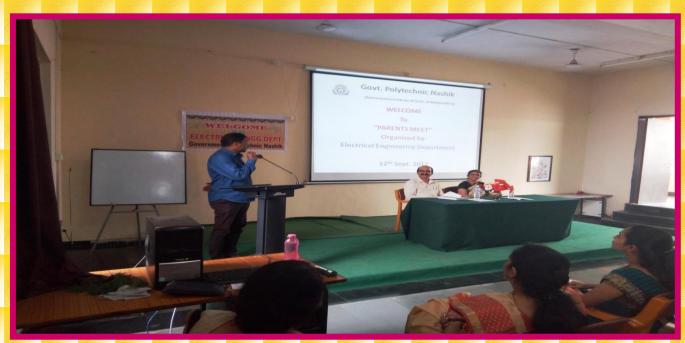

## **Parents Meetings**

Parents Meet of Second and Third year Electrical Students held on 14<sup>th</sup> Sept. 2017 with great Enthusiasm.

Parents meet of first year students also held right before their start of classesin August 2017. Guidance regarding college website, Examination, lectures, Time table, Hostel Facities, library facility, Visits to Laboratories where given By Head of Department and Faculty.