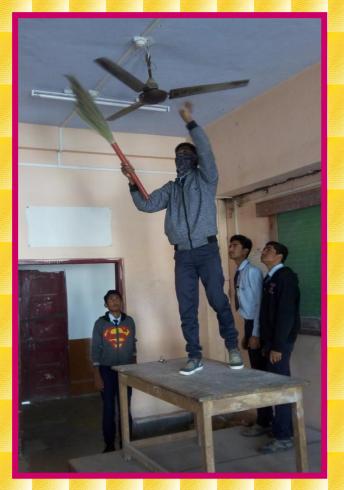

## Swacchata abhiyaan

Two hours per week by staff & students for cleanliness of department and college campus.