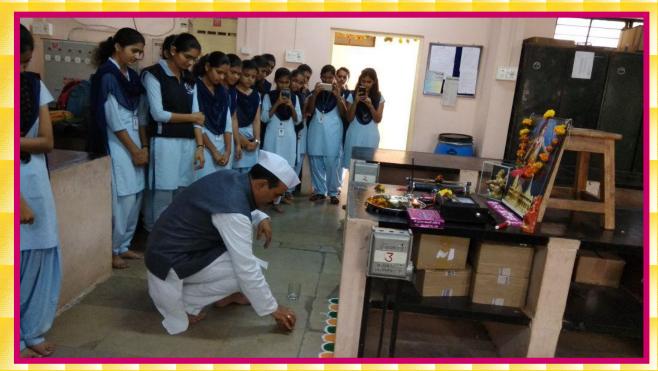

### Khandya Dashami

Dussehra, also known as Vijayadashmi is Celebrated in Department with Worship of Electrical machines and tools to show the victory of good over evil.

Celebration of Teacher's day ★ Teacher's Day is celebrated in honour of Dr Sarvepalli Radhakrishnan on the 5th of September in Department.