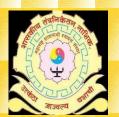

## **PWC Meeting**

Programme Wise Committee Meeting for Effective implementation of Curriculum held on 27<sup>th</sup> November 2017 in presence of Prof. D. P. Nathe, Principal, Government Polytechnic, Nashik,Mr. S. S. Bachhav, Director, Shrikant Associates, Mrs. V. S. Jogalekar, Astt. Engg. MSEDCL, Mr. J. M. Patil, HOD K. K. Wagh polytechnic, Nashik& Prof R U Shelke, Head of Department and Faculty of Government Polytechnic, Nashik.