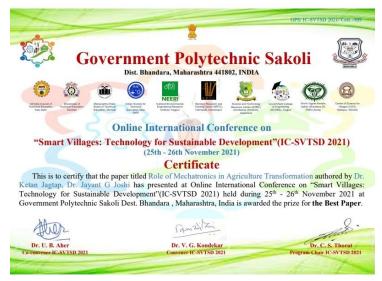

BA ACCREDITED FOR 6 YEARS)

Dept. of Mechanical Engineering has successfully conducted PWC Online Meeting for Mechatronics. on 04/12/2021 at 11.00 am and successfully took approval of all courses of Level 3 and Level 4 and discussed various views regarding new curriculum and structure of curriculum.



PWC Meeting dated 04th December 2021



PWC Meeting



**PWC Meeting** 



(AN ACADEMICALLY AUTONOMOUS INSTITUTE OF GOVT. OF MAHARASHTRA)

#### DEPARTMENT OF MECHANICAL ENGINEERING

(NBA ACCREDITED FOR 6 YEARS)

Dr. Ketan Jagtap has received a Best Research Paper Award entitled as "Role of Mechatronics in Agriculture Transformation" in Online International Conference on Smart Villages: Technology for Sustainable Development" (IC-SVTSD 2021) conducted by G. P. Sakoli during 25-26 Nov, 2021.



Mechanical Engineering Department organized National Level Faculty Development Programme on "**Research Methodology and Optimization Techniques**" from 13th Dec. -17th Dec. 2021.





(AN ACADEMICALLY AUTONOMOUS INSTITUTE OF GOVT. OF MAHARASHTRA)

### DEPARTMENT OF MECHANICAL ENGINEERING

(NBA ACCREDITED FOR 6 YEARS)



Dr. Ketan Jagtap has successfully completed AICTE ATAL FDP on 'Advanced Manufacturing of Biomedical Devices for Precision Health Technologies " from 13/12/2021 to 17/12/2021 at Indian Institute of Technology Tirupati.





(AN ACADEMICALLY AUTONOMOUS INSTITUTE OF GOVT. OF MAHARASHTRA)

### DEPARTMENT OF MECHANICAL ENGINEERING

### (NBA ACCREDITED FOR 6 YEARS)

Dr. Ketan Jagtap has received the International Award of "Early Career Teacher Award in Mechanical Engineering" o