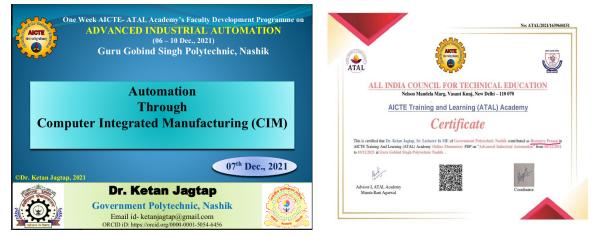

### DEPARTMENT OF MECHANICAL ENGINEERING

(NBA ACCREDITED FOR 6 YEARS)

Dr. Ketan Jagtap has presented and received a Best Research Paper Award in 7th International Conference on Recent Trends in Engineering & Technology (ICRTET-2021) organised by SNJB's K B Jain COE, Chandawad, Nashik during 15 - 16 Nov., 2021.

Dr. Ketan Jagtap has Delivered an Online Session on "Automation Through Computer Integrated Manufacturing (CIM)" on 07/12/2021 in Online AICTE ATAL FDP on 'Advanced Industrial Automation' organised by Guru Gobind Singh Polytechnic, Nashik.