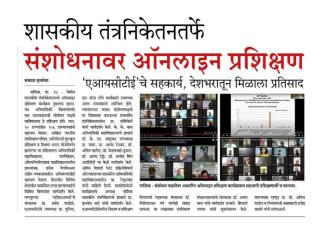

04th December 2021



PWC Meeting



**PWC Meeting** 



(AN ACADEMICALLY AUTONOMOUS INSTITUTE OF GOVT. OF MAHARASHTRA)

#### DEPARTMENT OF MECHANICAL ENGINEERING

(NBA ACCREDITED FOR 6 YEARS)

Dr. Ketan Jagtap has received a Best Research Paper Award entitled as "Role of Mechatronics in Agriculture Transformation" in Online International Conference on Smart Villages: Technology for Sustainable Development" (IC-SVTSD 2021) conducted by G. P. Sakoli during 25-26 Nov, 2021.



Mechanical Engineering Department organized National Level Faculty Development Programme on "**Research Methodology and Optimization Techniques**" from 13th Dec. -17th Dec. 2021.





(AN ACADEMICALLY AUTONOMOUS INSTITUTE OF GOVT. OF MAHARASHTRA)

### DEPARTMENT OF MECHANICAL ENGINEERING

(NBA ACCREDITED FOR 6 YEARS)



Dr. Ketan Jagtap has successfully completed AICTE ATAL FDP on 'Advanced Manufacturing of Biomedical Devices for Precision Health Technologies " from 13/12/2021 to 17/12/2021 at Indian Institute of Technology Tirupati.





(AN ACADEMICALLY AUTONOMOUS INSTITUTE OF GOVT. OF MAHARASHTRA)

### DEPARTMENT OF MECHANICAL ENGINEERING

### (NBA ACCREDITED FOR 6 YEARS)

Dr. Ketan Jagtap has received the International Award of "Early Career Teacher Award in Mechanical Engineering" on 28th Dec., 2021 declared by STAIR (Science & Technology: Academic, Innovation and Research) Progressive Forum of India.