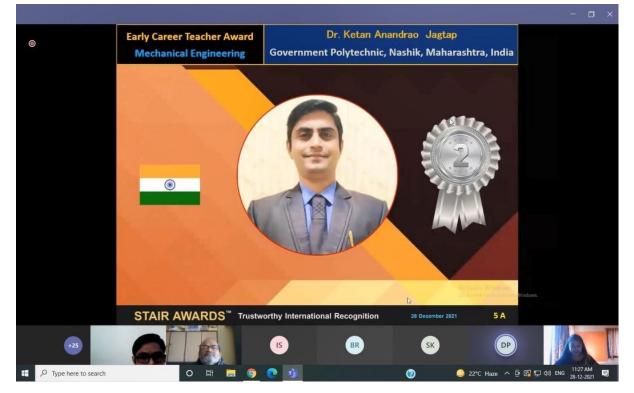

ptimization Techniques**" from 13th Dec. -17th Dec. 2021.





(AN ACADEMICALLY AUTONOMOUS INSTITUTE OF GOVT. OF MAHARASHTRA)

### DEPARTMENT OF MECHANICAL ENGINEERING

(NBA ACCREDITED FOR 6 YEARS)



Dr. Ketan Jagtap has successfully completed AICTE ATAL FDP on 'Advanced Manufacturing of Biomedical Devices for Precision Health Technologies " from 13/12/2021 to 17/12/2021 at Indian Institute of Technology Tirupati.





(AN ACADEMICALLY AUTONOMOUS INSTITUTE OF GOVT. OF MAHARASHTRA)

### DEPARTMENT OF MECHANICAL ENGINEERING

### (NBA ACCREDITED FOR 6 YEARS)

Dr. Ketan Jagtap has received the International Award of "Early Career Teacher Award in Mechanical Engineering" on 28th Dec., 2021 declared by STAIR (Science & Technology: Academic, Innovation and Research) Progressive Forum of India.