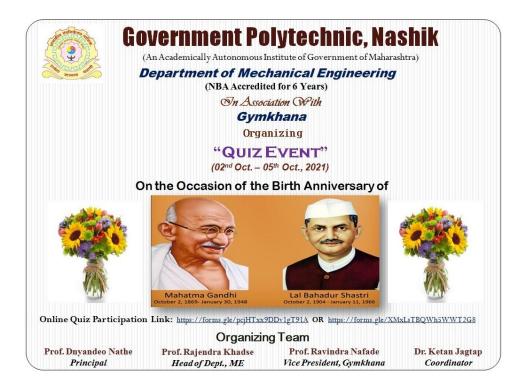

On the Occasion of the Birth Anniversary of Rashtrapita Mahatma Gandhiji & Bharatratna Lal Bahadur Shastriji, Department of Mechanical Engineering (NBA Accredited for 6 Years) in Association With 'Gymkhana' of Government Polytechnic, Nashik (An Academically Autonomous Institute of Govt. of Maharashtra) is Organizing a "Quiz Event" from 02nd Oct. – 05th Oct., 2021. The event is coordinated by Prof. R. N. Khadse, Prof. R. M. Nafade and Dr. K. A. Jagtap. The event has received a huge response across Maharashtra about more than 700 participants.