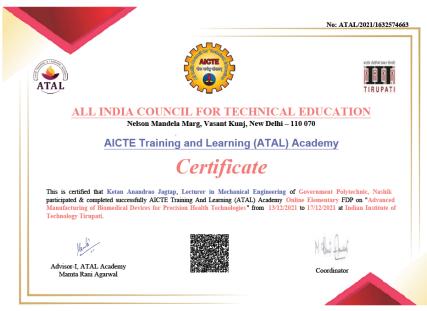

ed a Best Research Paper Award entitled as "Role of Mechatronics in Agriculture Transformation" in Online International Conference on Smart Villages: Technology for Sustainable Development" (IC-SVTSD 2021) conducted by G. P. Sakoli during 25-26 Nov, 2021.



Mechanical Engineering Department organized National Level Faculty Development Programme on "**Research Methodology and Optimization Techniques**" from 13th Dec. -17th Dec. 2021.





(AN ACADEMICALLY AUTONOMOUS INSTITUTE OF GOVT. OF MAHARASHTRA)

### DEPARTMENT OF MECHANICAL ENGINEERING

(NBA ACCREDITED FOR 6 YEARS)



Dr. Ketan Jagtap has successfully completed AICTE ATAL FDP on 'Advanced Manufacturing of Biomedical Devices for Precision Health Technologies " from 13/12/2021 to 17/12/2021 at Indian Institute of Technology Tirupati.





(AN ACADEMICALLY AUTONOMOUS INSTITUTE OF GOVT. OF MAHARASHTRA)

### DEPARTMENT OF MECHANICAL ENGINEERING

### (NBA ACCREDITED FOR 6 YEARS)

Dr. Ketan Jagtap has received the International Award of "Early Career Teacher Award in Mechanical Engineering" on 28th Dec., 2021 declared by STAIR (Science & Technology: Academic, Innovation and Research) Progressive Forum of India.